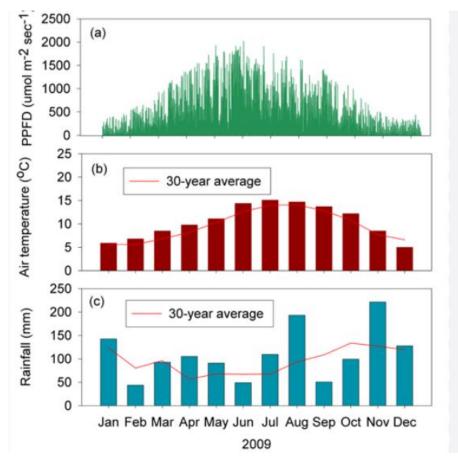

r>41<br>41<br>43<br>32 | 1111     |
| . 88         | Valencia Roche's Point Pembroks (Sa Ana's Ha) Scilly Terser (Sa Ana's Ha)  | 3024<br>3031<br>3032<br>3027<br>3031      | \$ 55 4 56 58                            | SE<br>SSE<br>SE<br>E<br>EME             | 3 2 3 3                    | 5m<br>c<br>5<br>0      | 3018<br>3026<br>3027<br>3024<br>3031               | -10                                  | 57<br>55<br>55<br>56<br>57       | 53<br>52<br>53<br>49       | + 11- + 12 + 8 0 + 2                      | SE<br>SE<br>SE<br>SE               | 4<br>3<br>3<br>4<br>3     | em<br>eq<br>eq<br>c | 3 - 0 3                | bm<br>f.e<br>bc.o                       | Q. D.                                   | 60 50 50 50                               | 42 43 52 47                |          |









Climate data for Bellacorick, Co. Mayo in 2009. (a) Photosynthetic photon flux density (PPFD;  $\mu$ mol m -2 sec -1 ), (b) monthly air temperature (°C) and (c) monthly rainfall (mm)













|