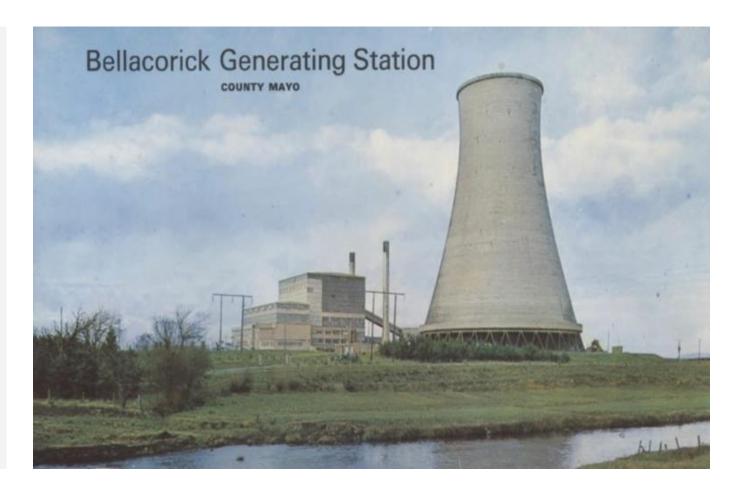

#### **Climate Stations**

- 1. Belacorrick Power Station
- 2. Creagh, Ballinrobe
- 3. Newport
- 4. Straide