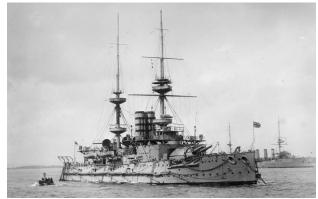

### **Weather important Coastguard Stations**

- 1. Claggan Island 1884
- 2. Blacksod Point
- 3. Elly Bay
- 4. Ballyglass

**Lighthouses:** Average staff: 6 men (3 person rotation)

- 1. Clare Island 1806
- 2. Inishgort, Clew Bay 1927
- 3. Broadhaven
- 4. Eagle Island (East and West)
- 5. Blackrock
- 6. Blacksod