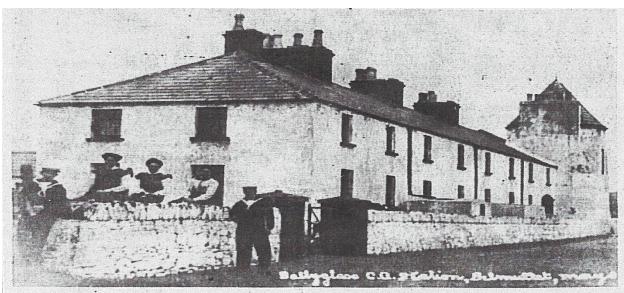

### **Weather important Coastguard Stations**

- 1. Claggan Island 1884
- 2. Blacksod Point
- 3. Elly Bay
- 4. Ballyglass

**Lighthouses:** Average staff: 6 men (3 person rotation)

- 1. Clare Island 1806
- 2. Inishgort, Clew Bay 1927
- 3. Broadhaven
- 4. Eagle Island (East and West)
- 5. Blackrock
- 6. Blacksod