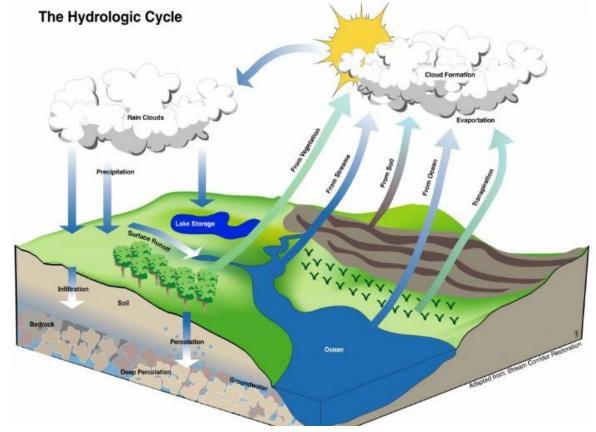

In 350 BC Aristotle wrote three books on Meteorology. Aristotle is considered the founder of meteorology.

One of the most impressive achievements described in the Meteorologica is the description of what is now known as the hydrologic cycle.