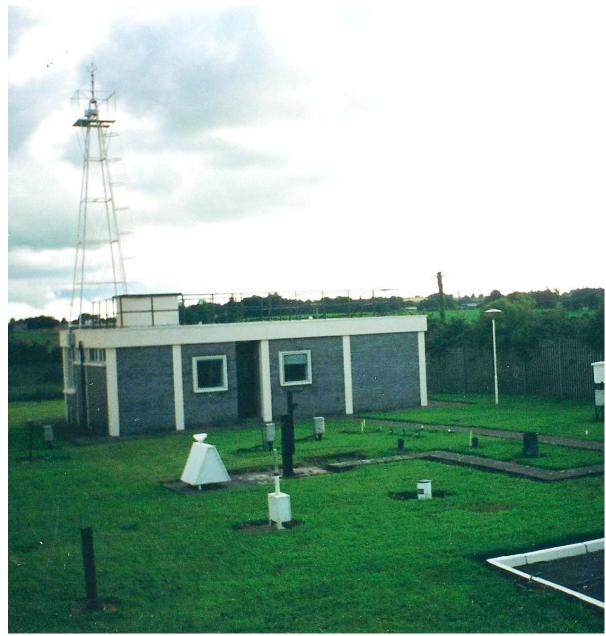

#### **Climate Stations**

- 1. Belacorrick Power Station
- 2. Creagh, Ballinrobe
- 3. Newport
- 4. Straide

#### Rainfall Stations 1904 -