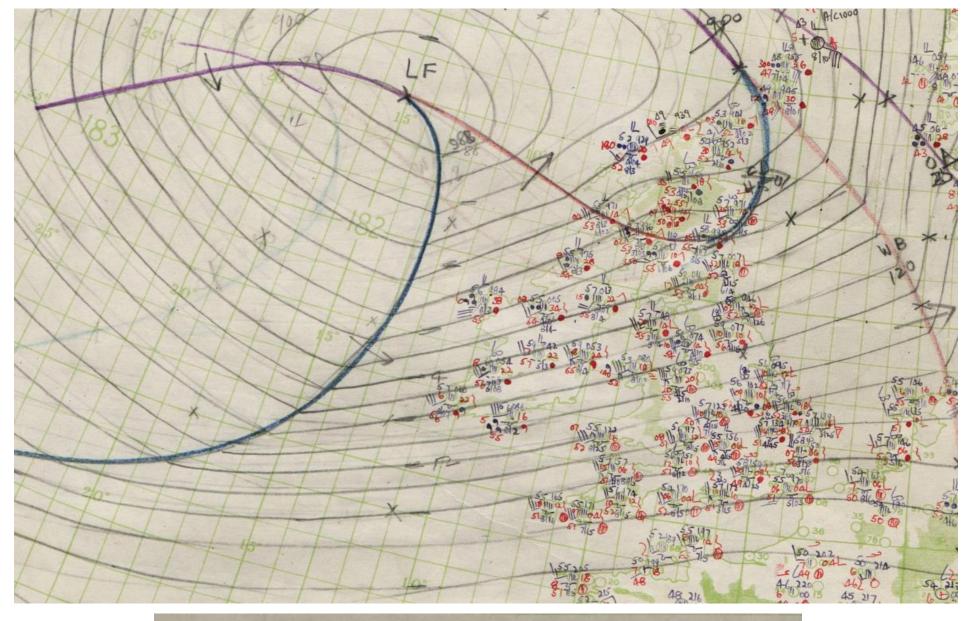

| this sollow are to                   | les on on the                   | entrie<br>tries o | ation.<br>hat the<br>ding en | the sta<br>ertily the<br>respond<br>ion. | filed at  *I ce he cor the state |               |                               |              |               | 5                       | ONLY      | ITERS    | 1                   | 4         | ERVICE     | GIĆAL S           |                                        | метес        | AT P       | USE            | 1            |        |                                         |                      |



AIR MINISTRY, METEOROLOGICAL OFFICE.

SUNDAY JUNE 4th 1944 at 0700 hes. G.M.T.



MONDAY St JONE 19 LL CHOOLS G.M.T.





Mr & Mrs Edward Sweeney (nee Maureen Flavin) of Blacksod Lighthouse and the 1944 D-Day Landings













|         | Belmullet Staff List |         | Arrival    | Departure  | Destination   | 17 | Tony Greene      | 03/04/1966 | 10/03/1968       |             |
|---------|----------------------|---------|------------|------------|---------------|----|------------------|------------|------------------|-------------|
| Start l | Jp 14/9/1956         |         |            |            |               | 18 | John Fox         | 08/06/1967 | 20/07/1970       | HQ          |
| 1       | Frank Meenan O/C     |         | 07/05/1956 | 04/02/1959 |               | 19 | Jim