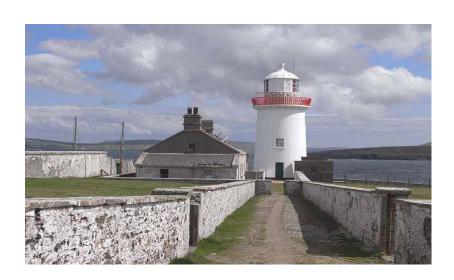

### **Weather important Coastguard Stations**

- 1. Claggan Island 1884
- 2. Blacksod Point
- 3. Elly Bay
- 4. Ballyglass

**Lighthouses:** Average staff: 6 men (3 person rotation)

- 1. Clare Island 1806
- 2. Inishgort, Clew Bay 1927
- 3. Broadhaven
- 4. Eagle Island (East and West)
- 5. Blackrock
- 6. Blacksod