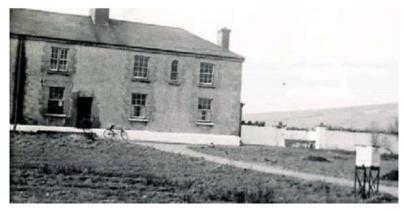

### **Weather important Coastguard Stations**

- 1. Claggan Island 1884
- 2. Blacksod Point
- 3. Elly Bay
- 4. Ballyglass

**Lighthouses:** Average staff: 6 men (3 person rotation)

- 1. Clare Island 1806
- 2. Inishgort, Clew Bay 1927
- 3. Broadhaven
- 4. Eagle Island (East and West)
- 5. Blackrock
- 6. Blacksod