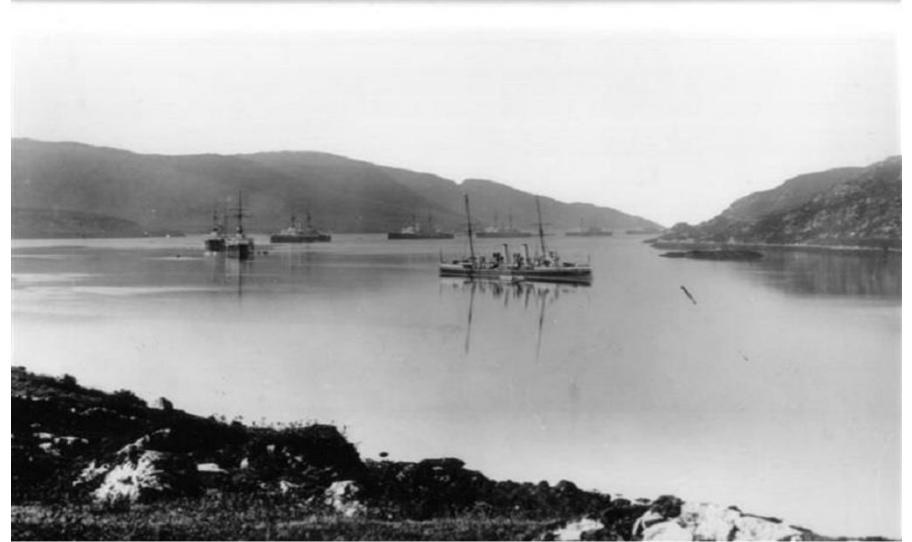

### **Weather important Coastguard Stations**

- 1. Claggan Island 1884
- 2. Blacksod Point
- 3. Elly Bay
- 4. Ballyglass

**Lighthouses:** Average staff: 6 men (3 person rotation)

- 1. Clare Island 1806
- 2. Inishgort, Clew Bay 1927
- 3. Broadhaven
- 4. Eagle Island (East and West)
- 5. Blackrock
- 6. Blacksod