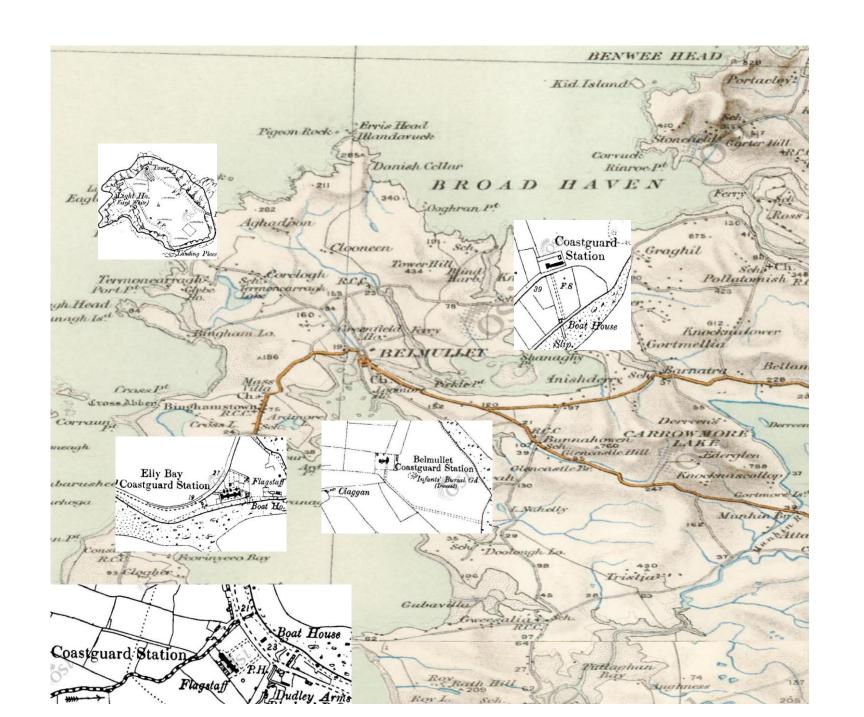

## **Coastline and County of Mayo**

- 1167 KM
- Weather observers down the Years
- 20 Coastguard Stations 1823 1923
- Average staff: 6 men

### **Weather important Coastguard Stations**

- 1. Claggan Island 1884
- 2. Blacksod Point
- 3. Elly Bay
- 4. Ballyglass

**Lighthouses:** Average staff: 6 men (3 person rotation)

- 1. Clare Island 1806
- 2. Inishgort, Clew Bay 1927
- 3. Broadhaven
- 4. Eagle Island (East and West)
- 5. Blackrock
- 6. Blacksod