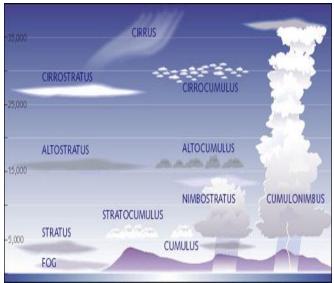

## **Luke Howard** 1772–1864

- One of the founding father's of Meteorology
- 1803: Essay on the Modification of Clouds
- In it he named the three
   principal categories of clouds –
   <u>Cumulus</u>, <u>Stratus</u>, and <u>Cirrus</u>,
- He identified the importance of clouds in meteorology.