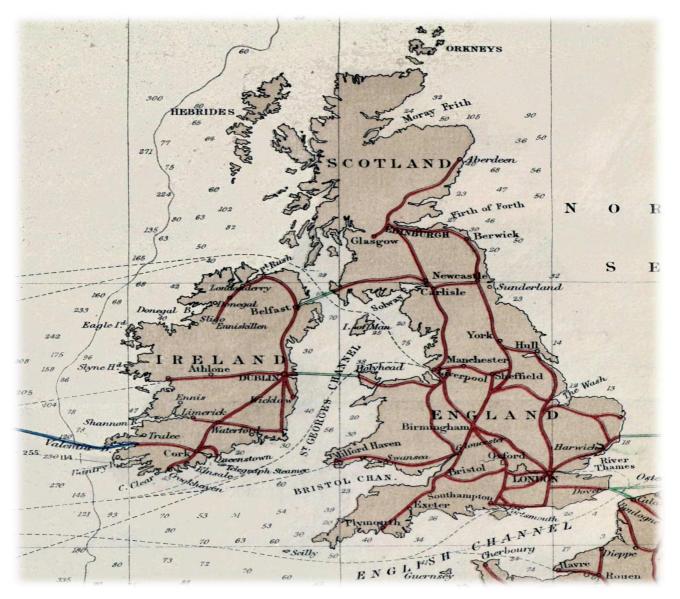

## **Coastline and County of Mayo**

- 1167 KM
- Weather observers down the Years
- 20 Coastguard Stations 1823 1923
- Average staff: 6 men

### **Weather important Coastguard Stations**

- 1. Claggan Island 1884
- 2. Blacksod Point
- 3. Elly Bay
- 4. Ballyglass

**Lighthouses:** Average staff: 6 men (3 person rotation)

- 1. Clare Island 1806
- 2. Inishgort, Clew Bay 1927
- 3. Broadhaven
- 4. Eagle Island (East and West)
- 5. Blackrock
- 6. Blacksod