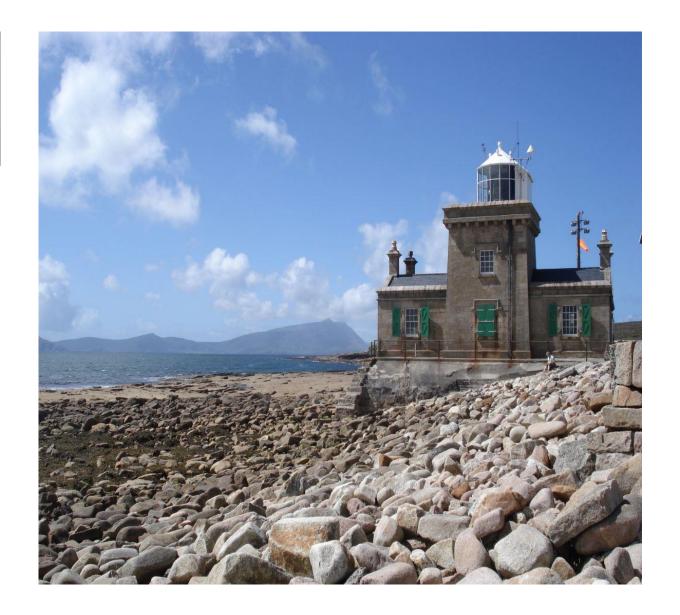

### **Weather important Coastguard Stations**

- 1. Claggan Island 1884
- 2. Blacksod Point
- 3. Elly Bay
- 4. Ballyglass

**Lighthouses:** Average staff: 6 men (3 person rotation)

- 1. Clare Island 1806
- 2. Inishgort, Clew Bay 1927
- 3. Broadhaven
- 4. Eagle Island (East and West)
- 5. Blackrock
- 6. Blacksod