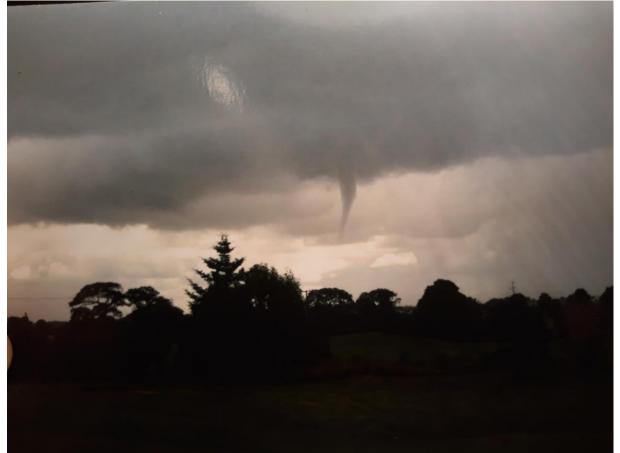

## **Aurora and Noctilucent Cloud Observations**

Aurora from Easkey March 17<sup>th</sup> 2015

Aurora to the north of Knock Airport 2016

Bright Noctilucent Cloud display over Lough Corrib in July 2017

Aurora to the north of Knock Airport 2017