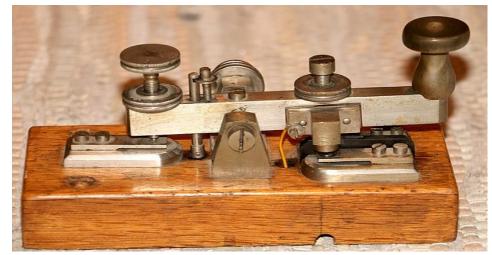

## Foundations of Meteorology in the British Isles

**1854** International Congress of Meteorology.

This congress agreed to an initiative to transmit meteorological intelligence via telegraph lines.

Samuel Finley Breese Morse (1791–1872) was an American painter and inventor.

Developed a recording electric telegraph in 1837. Morse and his assistant developed the Morse code signalling alphabet.

#### International Morse Code

- 1. The length of a dot is one unit
- A dash is three units.
- 3. The space between parts of the same letter is one unit
- 4. The space between letters is three units.
- 5. The space between words is seven units.