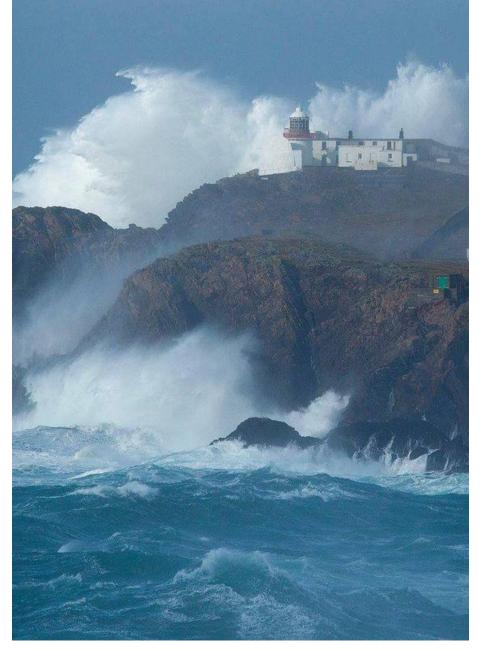

### **Weather important Coastguard Stations**

- 1. Claggan Island 1884
- 2. Blacksod Point
- 3. Elly Bay
- 4. Ballyglass

**Lighthouses:** Average staff: 6 men (3 person rotation)

- 1. Clare Island 1806
- 2. Inishgort, Clew Bay 1927
- 3. Broadhaven
- 4. Eagle Island (East and West)
- 5. Blackrock
- 6. Blacksod