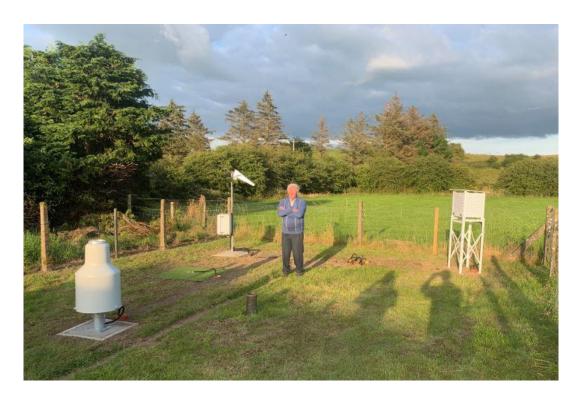

#### Rainfall Stations 1904 -

### Twenty nine in Service today

- 1. Westport House
- 2. Delphi Lodge
- 3. Castlebar Rectory
- 4. Castlemacgarrett, Claremorris
- 5. Ashleagh Falls, Leenaun

Tomus sextus operum. PERIPATETICOR V M PRINCIPIS, Naturalis eam Phylosophia adferens sectionem, QVAE AD METEOROLOGICORVM, seu sublimium corporum, & vegetabilium quidditates species, & passiones, Animalium vero Historiam , partes , & Incessum v aumina Cum summi Pontificis, Gallorum Regis, Senatusq: Veneti decretic. V E N E T 1 1 S M D L X.