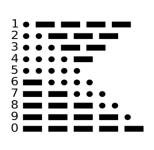

| BEAUFORT<br>NUMBER | WIND            | SYMBOL  | WIND SPEED<br>(MPH) |
|--------------------|-----------------|---------|---------------------|
| 0                  | calm            | 0       | less than 1         |
| 1                  | light air       | 0       | 1-3                 |
| 2                  | slight breeze   | 0.7     | 4-7                 |
| 3                  | gentle breeze   | 07      | 8-12                |
| 4                  | moderate breeze | OI      | 13-18               |
| 5                  | fresh breeze    | 0 111   | 19-24               |
| 6                  | strong breeze   | 0 111   | 2531                |
| 7                  | moderate gale   | 0 1111  | 32-38               |
| 8                  | íresh gale      | 0 1111  | 39-46               |
| 9                  | strong gale     | 0 11111 | 47-54               |
| 10                 | whole gale      | OIIII   | 55-63               |
| 11                 | storm           | اللله ن | 64-75               |
| 12                 | hurricane       | O IIIII | more than 75        |