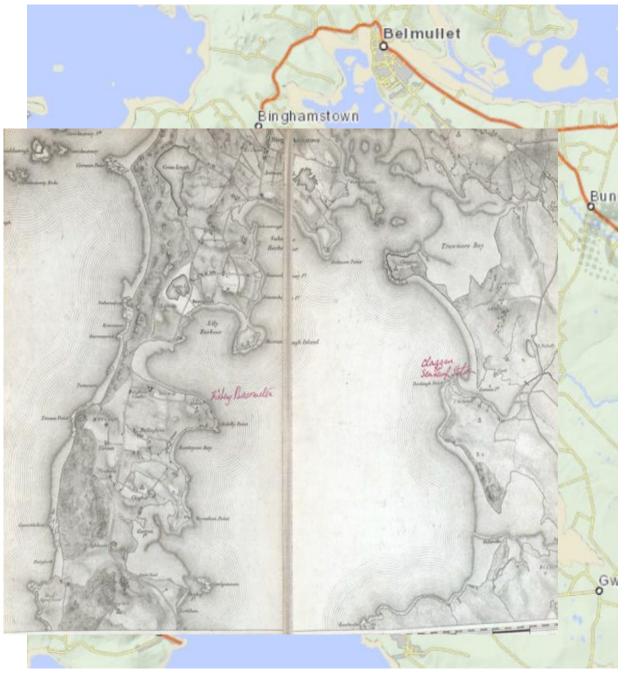

## **Coastline and County of Mayo**

- 1167 KM
- Weather observers down the Years
- 20 Coastguard Stations 1823 1923
- Average staff: 6 men

### **Weather important Coastguard Stations**

- 1. Claggan Island 1884
- 2. Blacksod Point
- 3. Elly Bay
- 4. Ballyglass

**Lighthouses:** Average staff: 6 men (3 person rotation)

- 1. Clare Island 1806
- 2. Inishgort, Clew Bay 1927
- 3. Broadhaven
- 4. Eagle Island (East and West)
- 5. Blackrock
- 6. Blacksod