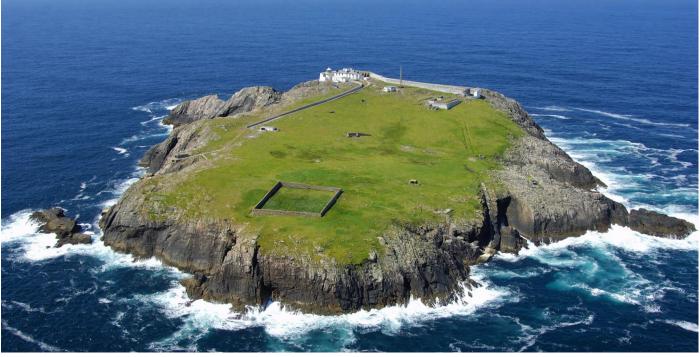

### **Weather important Coastguard Stations**

- 1. Claggan Island 1884
- 2. Blacksod Point
- 3. Elly Bay
- 4. Ballyglass

**Lighthouses:** Average staff: 6 men (3 person rotation)

- 1. Clare Island 1806
- 2. Inishgort, Clew Bay 1927
- 3. Broadhaven
- 4. Eagle Island (East and West)
- 5. Blackrock
- 6. Blacksod