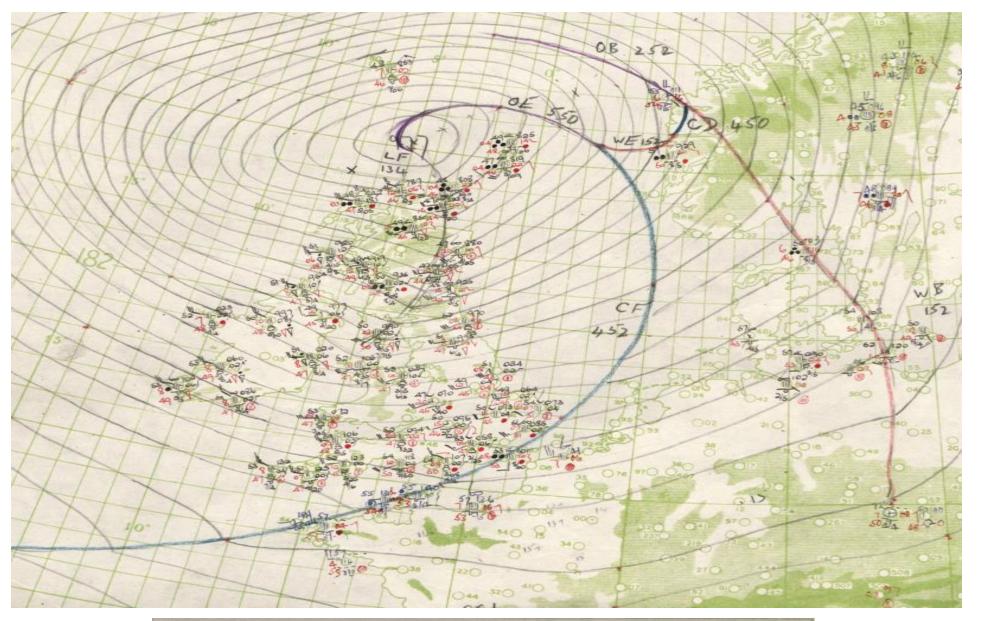

| this sollow are to                   | les on on the                   | entrie<br>tries o | ation.<br>hat the<br>ding en | the sta<br>ertily the<br>respond<br>ion. | filed at  *I ce he cor the state |               |                               |              |               | 5                       | ONLY      | ITERS    | 1                   | 4         | ERVICE     | GIĆAL S           |                                        | метес        | AT P       | USE            | 1            |        |                                         |                      |



AIR MINISTRY, METEOROLOGICAL OFFICE.

SUNDAY JUNE 4th 1944 at 0700 hes. G.M.T.



MONDAY St JONE 19 LL CHOOLS G.M.T.





Mr & Mrs Edward Sweeney (nee Maureen Flavin) of Blacksod Lighthouse and the 1944 D-Day Landings













|         | Belmullet Staff List |         | Arrival    | Departure  | Destination   | 17 | Tony Greene      | 03/04/1966 | 10/03/1968       |             |
|---------|----------------------|---------|------------|------------|---------------|----|------------------|------------|------------------|-------------|
| Start l | Jp 14/9/1956         |         |            |            |               | 18 | John Fox         | 08/06/1967 | 20/07/1970       | HQ          |
| 1       | Frank Meenan O/C     |         | 07/05/1956 | 04/02/1959 |               | 19 | Jim Neary        | 21/06/1967 | 14/07/1971       | Dublin Airp |
| 2       | Gerry McD