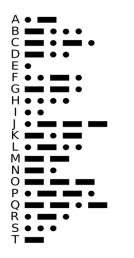

#### International Morse Code

- 1. The length of a dot is one unit
- A dash is three units.
- 3. The space between parts of the same letter is one unit
- 4. The space between letters is three units.
- 5. The space between words is seven units.