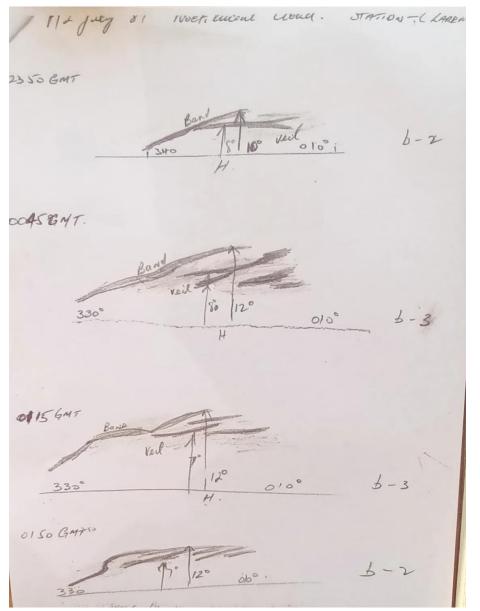

m, & vegetabilium quidditates species, & passiones, Animalium vero Historiam , partes , & Incessum v aumina Cum summi Pontificis, Gallorum Regis, Senatusq: Veneti decretic. V E N E T 1 1 S M D L X.

In 350 BC Aristotle wrote three books on Meteorology. Aristotle is considered the founder of meteorology.

One of the most impressive achievements described in the Meteorologica is the description of what is now known as the hydrologic cycle.



## **Luke Howard** 1772–1864

- One of the founding father's of Meteorology
- 1803: Essay on the Modification of Clouds
- In it he named the three
   principal categories of clouds –
   <u>Cumulus</u>, <u>Stratus</u>, and <u>Cirrus</u>,
- He identified the importance of clouds in meteorology.











## **Aurora and Noctilucent Cloud Observations**





Aurora from Easkey March 17<sup>th</sup> 2015



Aurora to the north of Knock Airport 2016



Bright Noctilucent Cloud display over Lough Corrib in July 2017



Aurora to the north of Knock Airport 2017

- •Rear Admiral Sir Francis Beaufort 1774 1857
- \*Born in Navan on 27 May 1774
- •1810: The Admiralty gave Beaufort his first ship command, HMS Woolwich
- **•**Alexander Dalrymples wind drawings





| Beaufort | Kind of wind       | Kn  | ots | kn  | n/h | Service (Control of Control of Co | Effects                                                                                                                  | Height of     |
|----------|--------------------|-----|-----|-----|-----|-----------------------------------------------------------------------------------------------------