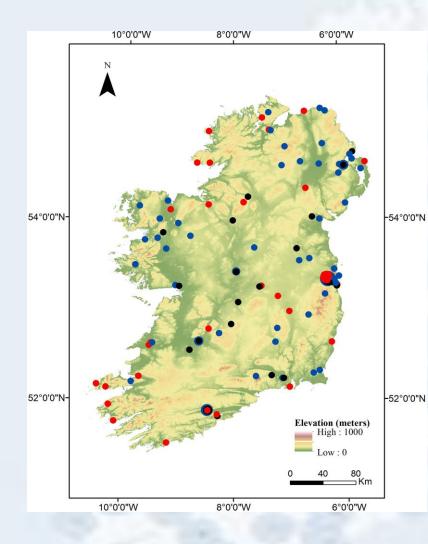

# **19th Century Developments**

Location of instrumental meteorological records pre-1850 inclusive. Observations include maximum and/or minimum thermometers (red) and thermometer (blue) among other instrumental records and other instrumental data (black). Mateus(2021)

From 1860 to 1900 the number of rainfall stations increased from 13 to almost 200

Botanic Gardens 1800 Markree Castle 1824 Phoenix Park 1829 Birr Castle 1872 Roches Pt 1873 Malin Head 1888