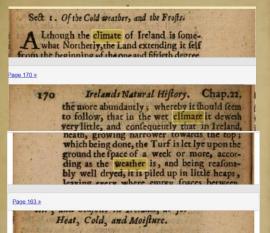

"1492 There was so great a drought this summer, throughout Ireland, that many rivers were almost dried up, the cattle dying every where with thirst; also soon after

Sect 1. Of the Cold weather, and the Frofts.

A Lthough the climate of Ireland is fome-

#### Page 164 »

in most other Countries ; fo that fome all Winter long hardly come near a freconce in a day ; and that nor only in the ordinary cold weather, but even whilf it is a freezing. Yea many times the cold is fo flack even in the