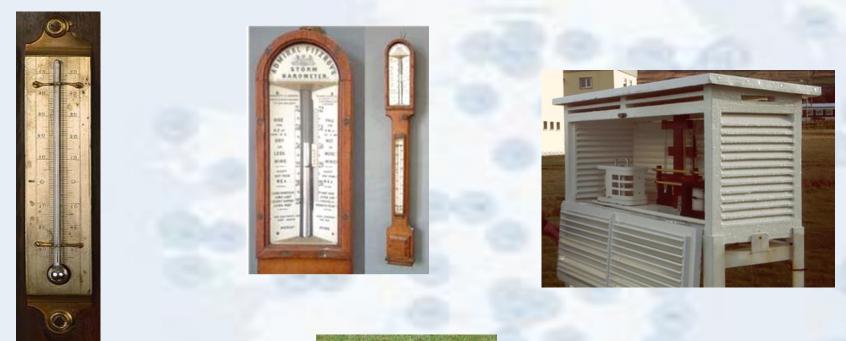

# **19th Century Developments**

| ,                                                                                                                                                                                                                                                                                                                                                                                                                                                                                                                                                                                                                                                                                                                                                                                                                                                                                                                                                                                                                                                                                                                                                                                                                                                                                                                                                                                                                                                                                                                                                                                                                                                                                                                                                                                                                                                                                                                                                                                                                                                                                                                              |       |      |      |       |      |      |     |        |
|--------------------------------------------------------------------------------------------------------------------------------------------------------------------------------------------------------------------------------------------------------------------------------------------------------------------------------------------------------------------------------------------------------------------------------------------------------------------------------------------------------------------------------------------------------------------------------------------------------------------------------------------------------------------------------------------------------------------------------------------------------------------------------------------------------------------------------------------------------------------------------------------------------------------------------------------------------------------------------------------------------------------------------------------------------------------------------------------------------------------------------------------------------------------------------------------------------------------------------------------------------------------------------------------------------------------------------------------------------------------------------------------------------------------------------------------------------------------------------------------------------------------------------------------------------------------------------------------------------------------------------------------------------------------------------------------------------------------------------------------------------------------------------------------------------------------------------------------------------------------------------------------------------------------------------------------------------------------------------------------------------------------------------------------------------------------------------------------------------------------------------|-------|------|------|-------|------|------|-----|--------|
| July 31st                                                                                                                                                                                                                                                                                                                                                                                                                                                                                                                                                                                                                                                                                                                                                                                                                                                                                                                                                                                                                                                                                                                                                                                                                                                                                                                                                                                                                                                                                                                                                                                                                                                                                                                                                                                                                                                                                                                                                                                                                                                                                                                      | WEAT  | HER  | REPO | ORT.  | 1861 | L.   |     |        |
| 1 8 to 9 A.M.<br>Wednesday                                                                                                                                                                                                                                                                                                                                                                                                                                                                                                                                                                                                                                                                                                                                                                                                                                                                                                                                                                                                                                                                                                                                                                                                                                                                                                                                                                                                                                                                                                                                                                                                                                                                                                                                                                                                                                                                                                                                                                                                                                                                                                     | B,    | E.   | M.   | D.    | F.   | c.   | L   | S.     |
| Nairn                                                                                                                                                                                                                                                                                                                                                                                                                                                                                                                                                                                                                                                                                                                                                                                                                                                                                                                                                                                                                                                                                                                                                                                                                                                                                                                                                                                                                                                                                                                                                                                                                                                                                                                                                                                                                                                                                                                                                                                                                                                                                                                          | 29.54 | 57   | 56   | WSW   | 6    | 9    | 0   | .3     |
|                                                                                                                                                                                                                                                                                                                                                                                                                                                                                                                                                                                                                                                                                                                                                                                                                                                                                                                                                                                                                                                                                                                                                                                                                                                                                                                                                                                                                                                                                                                                                                                                                                                                                                                                                                                                                                                                                                                                                                                                                                                                                                                                | 29.60 | 59   | 54   | SSW   | 5    | 1    | 6   | 3      |
| Aberdeen                                                                                                                                                                                                                                                                                                                                                                                                                                                                                                                                                                                                                                                                                                                                                                                                                                                                                                                                                                                                                                                                                                                                                                                                                                                                                                                                                                                                                                                                                                                                                                                                                                                                                                                                                                                                                                                                                                                                                                                                                                                                                                                       |       | 61   | 55   | W     | 3    | 5    | c   | 2      |
| Leith                                                                                                                                                                                                                                                                                                                                                                                                                                                                                                                                                                                                                                                                                                                                                                                                                                                                                                                                                                                                                                                                                                                                                                                                                                                                                                                                                                                                                                                                                                                                                                                                                                                                                                                                                                                                                                                                                                                                                                                                                                                                                                                          | 29.70 |      |      | 10000 |      |      |     |        |
| Berwick                                                                                                                                                                                                                                                                                                                                                                                                                                                                                                                                                                                                                                                                                                                                                                                                                                                                                                                                                                                                                                                                                                                                                                                                                                                                                                                                                                                                                                                                                                                                                                                                                                                                                                                                                                                                                                                                                                                                                                                                                                                                                                                        | 29.69 | 59   | 55   | WSW   | 4    | 4    | e   | 2      |
| Ardrossan                                                                                                                                                                                                                                                                                                                                                                                                                                                                                                                                                                                                                                                                                                                                                                                                                                                                                                                                                                                                                                                                                                                                                                                                                                                                                                                                                                                                                                                                                                                                                                                                                                                                                                                                                                                                                                                                                                                                                                                                                                                                                                                      | 29.73 | 57   | 55   | w     | 5    | 4    | c   | 5-     |
| Portrush                                                                                                                                                                                                                                                                                                                                                                                                                                                                                                                                                                                                                                                                                                                                                                                                                                                                                                                                                                                                                                                                                                                                                                                                                                                                                                                                                                                                                                                                                                                                                                                                                                                                                                                                                                                                                                                                                                                                                                                                                                                                                                                       | 29.72 | 57   | 54   | SW    | 2    | 2    | 6-  | 2      |
| Shielda                                                                                                                                                                                                                                                                                                                                                                                                                                                                                                                                                                                                                                                                                                                                                                                                                                                                                                                                                                                                                                                                                                                                                                                                                                                                                                                                                                                                                                                                                                                                                                                                                                                                                                                                                                                                                                                                                                                                                                                                                                                                                                                        | 29.80 | 59   | 54   | WSW   | 4    | 5    | 0   | 3      |
| Galway                                                                                                                                                                                                                                                                                                                                                                                                                                                                                                                                                                                                                                                                                                                                                                                                                                                                                                                                                                                                                                                                                                                                                                                                                                                                                                                                                                                                                                                                                                                                                                                                                                                                                                                                                                                                                                                                                                                                                                                                                                                                                                                         | 29.83 | 65   | 62   | w     | 5    | 4    | C   | 4      |
| Scarborough                                                                                                                                                                                                                                                                                                                                                                                                                                                                                                                                                                                                                                                                                                                                                                                                                                                                                                                                                                                                                                                                                                                                                                                                                                                                                                                                                                                                                                                                                                                                                                                                                                                                                                                                                                                                                                                                                                                                                                                                                                                                                                                    | 29.86 | 59   | 56   | w     | 3    | 6    | c   | 2      |
| Liverpool                                                                                                                                                                                                                                                                                                                                                                                                                                                                                                                                                                                                                                                                                                                                                                                                                                                                                                                                                                                                                                                                                                                                                                                                                                                                                                                                                                                                                                                                                                                                                                                                                                                                                                                                                                                                                                                                                                                                                                                                                                                                                                                      | 29.91 | 61   | 56   | SW    | 2    | 8    | e   | 2      |
| Valentia                                                                                                                                                                                                                                                                                                                                                                                                                                                                                                                                                                                                                                                                                                                                                                                                                                                                                                                                                                                                                                                                                                                                                                                                                                                                                                                                                                                                                                                                                                                                                                                                                                                                                                                                                                                                                                                                                                                                                                                                                                                                                                                       | 29.87 | 62   | 60   | SW    | 2    | 5    | 0   | 3      |
| Queenstown                                                                                                                                                                                                                                                                                                                                                                                                                                                                                                                                                                                                                                                                                                                                                                                                                                                                                                                                                                                                                                                                                                                                                                                                                                                                                                                                                                                                                                                                                                                                                                                                                                                                                                                                                                                                                                                                                                                                                                                                                                                                                                                     | 29 88 | 61   | 59   | w     | 3    | 5-   | e   | 2      |
|                                                                                                                                                                                                                                                                                                                                                                                                                                                                                                                                                                                                                                                                                                                                                                                                                                                                                                                                                                                                                                                                                                                                                                                                                                                                                                                                                                                                                                                                                                                                                                                                                                                                                                                                                                                                                                                                                                                                                                                                                                                                                                                                | 30.05 | 61   | 59   | w     | 5-   | 2    | e   | ż      |
| Yarmouth                                                                                                                                                                                                                                                                                                                                                                                                                                                                                                                                                                                                                                                                                                                                                                                                                                                                                                                                                                                                                                                                                                                                                                                                                                                                                                                                                                                                                                                                                                                                                                                                                                                                                                                                                                                                                                                                                                                                                                                                                                                                                                                       | 30.02 | 62   | 56   | SW    | 3    | 2    | 6   |        |
| London                                                                                                                                                                                                                                                                                                                                                                                                                                                                                                                                                                                                                                                                                                                                                                                                                                                                                                                                                                                                                                                                                                                                                                                                                                                                                                                                                                                                                                                                                                                                                                                                                                                                                                                                                                                                                                                                                                                                                                                                                                                                                                                         | 30 04 | 70   | 64   | SW    | Ŀ    | 7    | 0   | 2      |
| Dover                                                                                                                                                                                                                                                                                                                                                                                                                                                                                                                                                                                                                                                                                                                                                                                                                                                                                                                                                                                                                                                                                                                                                                                                                                                                                                                                                                                                                                                                                                                                                                                                                                                                                                                                                                                                                                                                                                                                                                                                                                                                                                                          | 30.01 | 61   | 59   | w     | 3    | 6    | 0   | 2      |
| Portsmouth                                                                                                                                                                                                                                                                                                                                                                                                                                                                                                                                                                                                                                                                                                                                                                                                                                                                                                                                                                                                                                                                                                                                                                                                                                                                                                                                                                                                                                                                                                                                                                                                                                                                                                                                                                                                                                                                                                                                                                                                                                                                                                                     |       | 63   | 1    |       | 3    | 2    | e   | 3      |
| Portland                                                                                                                                                                                                                                                                                                                                                                                                                                                                                                                                                                                                                                                                                                                                                                                                                                                                                                                                                                                                                                                                                                                                                                                                                                                                                                                                                                                                                                                                                                                                                                                                                                                                                                                                                                                                                                                                                                                                                                                                                                                                                                                       | 30.03 | 62   | 59   | SW    | 1    |      |     |        |
| Plymouth                                                                                                                                                                                                                                                                                                                                                                                                                                                                                                                                                                                                                                                                                                                                                                                                                                                                                                                                                                                                                                                                                                                                                                                                                                                                                                                                                                                                                                                                                                                                                                                                                                                                                                                                                                                                                                                                                                                                                                                                                                                                                                                       | 30.00 |      | 59   | W     | 5    | 1,   | 6   | 4      |
| Penzance                                                                                                                                                                                                                                                                                                                                                                                                                                                                                                                                                                                                                                                                                                                                                                                                                                                                                                                                                                                                                                                                                                                                                                                                                                                                                                                                                                                                                                                                                                                                                                                                                                                                                                                                                                                                                                                                                                                                                                                                                                                                                                                       | 30.04 | 61   | 60   | SW    | 2    | 6    | e   | 3      |
| eneral                                                                                                                                                                                                                                                                                                                                                                                                                                                                                                                                                                                                                                                                                                                                                                                                                                                                                                                                                                                                                                                                                                                                                                                                                                                                                                                                                                                                                                                                                                                                                                                                                                                                                                                                                                                                                                                                                                                                                                                                                                                                                                                         |       | 11   |      | 100   | P    |      | 1   | 1 - ++ |
| Washer                                                                                                                                                                                                                                                                                                                                                                                                                                                                                                                                                                                                                                                                                                                                                                                                                                                                                                                                                                                                                                                                                                                                                                                                                                                                                                                                                                                                                                                                                                                                                                                                                                                                                                                                                                                                                                                                                                                                                                                                                                                                                                                         | proba | m    |      | A     |      |      | two | inthe  |
| Nott                                                                                                                                                                                                                                                                                                                                                                                                                                                                                                                                                                                                                                                                                                                                                                                                                                                                                                                                                                                                                                                                                                                                                                                                                                                                                                                                                                                                                                                                                                                                                                                                                                                                                                                                                                                                                                                                                                                                                                                                                                                                                                                           | Mode  |      |      |       |      |      |     | ine    |
| West                                                                                                                                                                                                                                                                                                                                                                                                                                                                                                                                                                                                                                                                                                                                                                                                                                                                                                                                                                                                                                                                                                                                                                                                                                                                                                                                                                                                                                                                                                                                                                                                                                                                                                                                                                                                                                                                                                                                                                                                                                                                                                                           | Modes | ater | low  | Bure  | nter | ly - | - 1 | me     |
| Toroth Tresh Westerles - And                                                                                                                                                                                                                                                                                                                                                                                                                                                                                                                                                                                                                                                                                                                                                                                                                                                                                                                                                                                                                                                                                                                                                                                                                                                                                                                                                                                                                                                                                                                                                                                                                                                                                                                                                                                                                                                                                                                                                                                                                                                                                                   |       |      |      |       |      |      |     |        |
| EXPLANATION.                                                                                                                                                                                                                                                                                                                                                                                                                                                                                                                                                                                                                                                                                                                                                                                                                                                                                                                                                                                                                                                                                                                                                                                                                                                                                                                                                                                                                                                                                                                                                                                                                                                                                                                                                                                                                                                                                                                                                                                                                                                                                                                   |       |      |      |       |      |      |     |        |
| B,-Barometer corrected and reduced to 32s at mean sea level : each ten feet, of vertical rise, causing about one hundredth                                                                                                                                                                                                                                                                                                                                                                                                                                                                                                                                                                                                                                                                                                                                                                                                                                                                                                                                                                                                                                                                                                                                                                                                                                                                                                                                                                                                                                                                                                                                                                                                                                                                                                                                                                                                                                                                                                                                                                                                     |       |      |      |       |      |      |     |        |
| n - incomparison of the second |       |      |      |       |      |      |     |        |
| in shade. M Moistened bulb (for evaporation and dew point). D Direction of wind (true two points left of magnetic).                                                                                                                                                                                                                                                                                                                                                                                                                                                                                                                                                                                                                                                                                                                                                                                                                                                                                                                                                                                                                                                                                                                                                                                                                                                                                                                                                                                                                                                                                                                                                                                                                                                                                                                                                                                                                                                                                                                                                                                                            |       |      |      |       |      |      |     |        |

# **19th Century Developments**

Location of instrumental meteorological records pre-1850 inclusive. Observations include maximum and/or minimum thermometers (red) and thermometer (blue) among other instrumental records and other instrumental data (black). Mateus(2021)