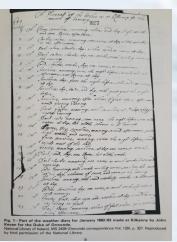

Fig. 1—Part of the weather diary for January 1682/83 made at Kilkenny by John Kevan for the Duke of Ormonde. National Library of Ireland, M3 2428 (Ormonde correspondence Vol. 128), p. 327. Reproduced by kind permission of the National Library.