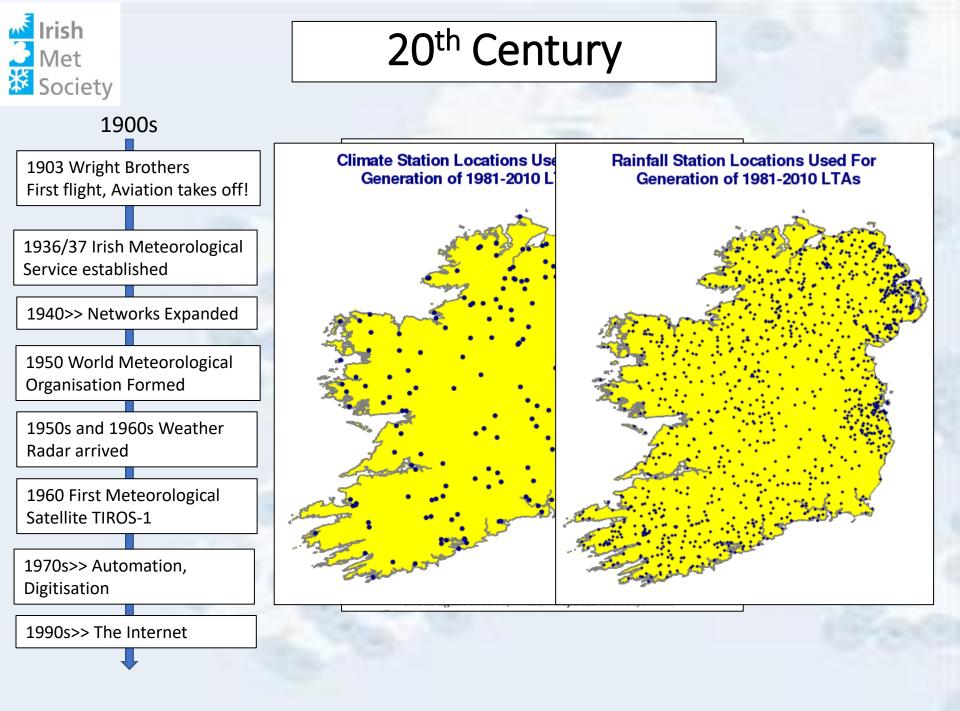

From 1860 to 1900 the number of rainfall stations increased from 13 to almost 200

Botanic Gardens 1800 Markree Castle 1824 Phoenix Park 1829 Birr Castle 1872 Roches Pt 1873 Malin Head 1888

### The weather keepers

**S** ome of Ireland's early weather stations were linked to scientific institutions such as the Ordnance Survey, the Botanic Gardens and the centres for astronomy at Armagh, Birr and Markree. Others were maintained by individuals. The rainfall network, led by G.J. Symons in London, was almost exclusively run by volunteers. It expanded from 13 Irish stations in 1860 to almost 200 by 1900 and included men and women, clergymen, industrialists, academics and others who routinely took rainfall measurements as a leisure pursuit.