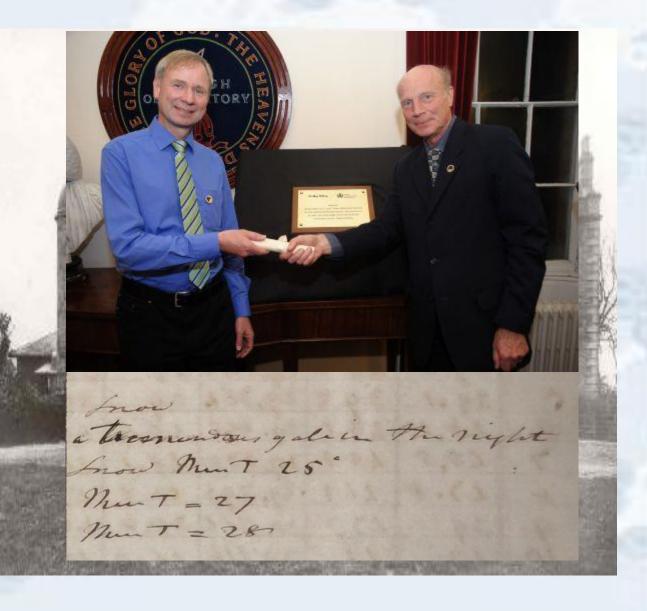

Fig. 1—Part of the weather diary for January 1682/83 made at Kilkenny by John Kevan for the Duke of Ormonde. National Library of Ireland, M3 2428 (Ormonde correspondence Vol. 128), p. 327. Reproduced by kind permission of the National Library.