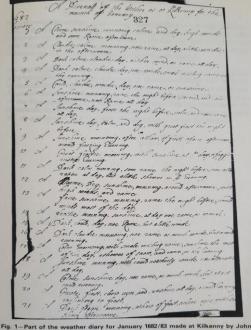

Fig. 1—Part of the weather diary for January 1682/83 made at Kilkenny by John Kevan for the Duke of Ormonde. National Library of Ireland, M3 2428 (Ormonde correspondence Vol. 128), p. 327. Reproduced by kind permission of the National Library.