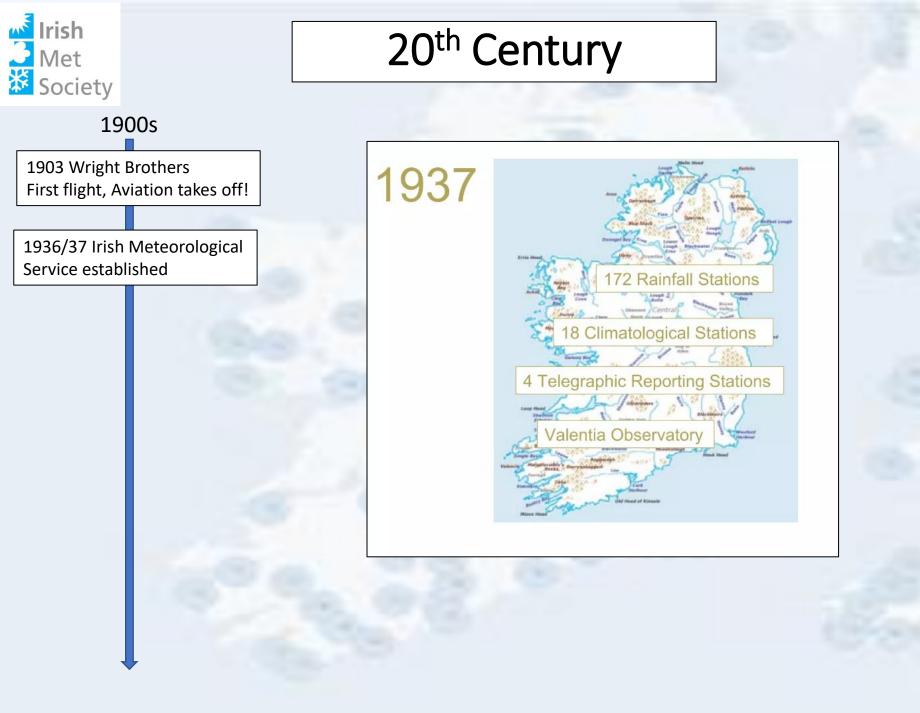

|  |  |  |  |  |







## 21<sup>st</sup> Century







Special Thanks to Mary Curley and Liam Newman

References:

Boate G (1652), Irelands's Natural History, London,

McSweeney, Thomas, An essay on the Climate of Ireland, The Transactions of the Royal Irish Academy, 1831, Vol. 17 (1831), pp. 179-233

Shields, Lisa. *The Irish Meteorological Service: The First Fifty Years, 1936-1986*. Dublin, Ireland: Met Éireann, 1987.

Mateus, C. (2021) Searching for historical meteorological observations on the Island of Ireland. Weather, **76**(5), 160–165.

Shields L. 1983. *The beginnings of scientific weather observation in Ireland (1684-1708)*. Weather **38**(10): 304–311.

Keane, Tom. *Establishment of the Meteorological Service in Ireland. The Foynes Years, 1936-1945*. Dublin: Met Éireann, 2012.

Rohan, P.K. *T