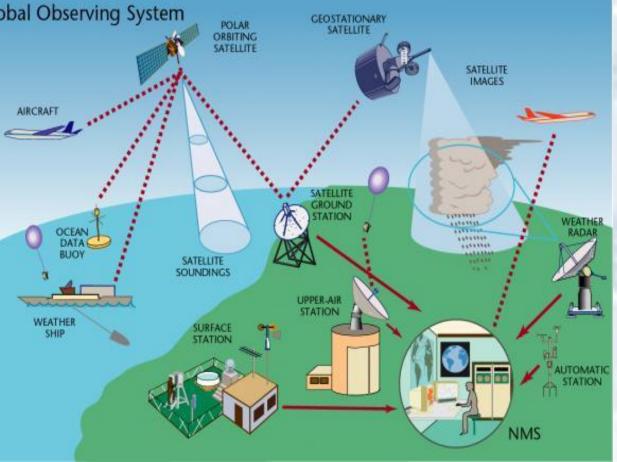

|  |  |  |  |  |







## 21<sup>st</sup> Century







Special Thanks to Mary Curley and Liam Newman

References:

Boate G (1652), Irelands's Natural History, London,

McSweeney, Thomas, An essay on the Climate of Ireland, The Transactions of the Royal Irish Academy, 1831, Vol. 17 (1831), pp. 179-233

Shields, Lisa. *The Irish Meteorological Service: The First Fifty Years, 1936-1986*. Dublin, Ireland: Met Éireann, 1987.

Mateus, C. (2021) Searching for historical meteorological observations on the Island of Ireland. Weather, **76**(5), 160–165.

Shields L. 1983. *The beginnings of scientific weather observation in Ireland (1684-1708)*. Weather **38**(10): 304–311.

Keane, Tom. *Establishment of the Meteorological Service in Ireland. The Foynes Years, 1936-1945*. Dublin: Met Éireann, 2012.

Rohan, P.K. *The Climate of Ireland*. 2nd ed. Dubl