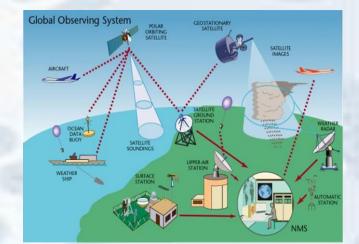

# History of Meteorological Observations in Ireland

Séamus Walsh









200

## Annals and Dairies....pre 17<sup>th</sup> century

Annals – Various reference to Irish Weather and Climate, Earliest mention of Meteorological event in Ireland or Great Britain Irelands Natural History, Boate(1652) Earliest published account of Irish Weather & Climate Earliest Weather Diary by John Kevan, for the Due of Ormond at Kilkenny

M'Sweeny, on the Climate of Ireland.

A good deal of information relating to the weather in Ireland, may be collected from Ware's Annals. The following are extracts :

" A.D. 1171 This winter the English soldiers, by the scarcity of provision, and change of air and diet, contracted several distempers, and many died.

"1172 A very tempestuous winter, the king having stayed three months in Dublin.

"1192 This likewise may seem worth the remembe