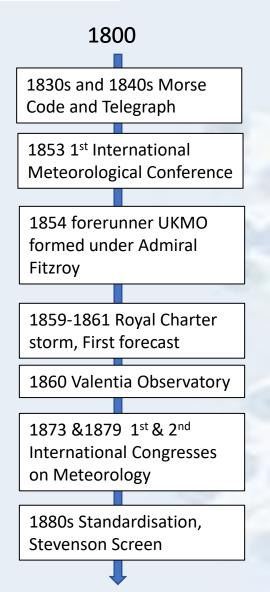

# **19th Century Developments**

| ,                                                                                                                                                                                                                                                                                                                                                                                                                                                                                                                                                                                                                                                                                                                                                                                                                                                                                                                                                                                                                                                                                                                                                                                                                                                                                                                                                                                                                                                                                                                                                                                                                                                                                                                                                                                                                                                                                                                                                                                                                                                                                                                              |       |      |      |       |      |      |     |        |
|--------------------------------------------------------------------------------------------------------------------------------------------------------------------------------------------------------------------------------------------------------------------------------------------------------------------------------------------------------------------------------------------------------------------------------------------------------------------------------------------------------------------------------------------------------------------------------------------------------------------------------------------------------------------------------------------------------------------------------------------------------------------------------------------------------------------------------------------------------------------------------------------------------------------------------------------------------------------------------------------------------------------------------------------------------------------------------------------------------------------------------------------------------------------------------------------------------------------------------------------------------------------------------------------------------------------------------------------------------------------------------------------------------------------------------------------------------------------------------------------------------------------------------------------------------------------------------------------------------------------------------------------------------------------------------------------------------------------------------------------------------------------------------------------------------------------------------------------------------------------------------------------------------------------------------------------------------------------------------------------------------------------------------------------------------------------------------------------------------------------------------|-------|------|------|-------|------|------|-----|--------|
| July 31st                                                                                                                                                                                                                                                                                                                                                                                                                                                                                                                                                                                                                                                                                                                                                                                                                                                                                                                                                                                                                                                                                                                                                                                                                                                                                                                                                                                                                                                                                                                                                                                                                                                                                                                                                                                                                                                                                                                                                                                                                                                                                                                      | WEAT  | HER  | REPO | ORT.  | 1861 | L.   |     |        |
| 1 8 to 9 A.M.<br>Wednesday                                                                                                                                                                                                                                                                                                                                                                                                                                                                                                                                                                                                                                                                                                                                                                                                                                                                                                                                                                                                                                                                                                                                                                                                                                                                                                                                                                                                                                                                                                                                                                                                                                                                                                                                                                                                                                                                                                                                                                                                                                                                                                     | B,    | E.   | M.   | D.    | F.   | c.   | L   | S.     |
| Nairn                                                                                                                                                                                                                                                                                                                                                                                                                                                                                                                                                                                                                                                                                                                                                                                                                                                                                                                                                                                                                                                                                                                                                                                                                                                                                                                                                                                                                                                                                                                                                                                                                                                                                                                                                                                                                                                                                                                                                                                                                                                                                                                          | 29.54 | 57   | 56   | WSW   | 6    | 9    | 0   | .3     |
|                                                                                                                                                                                                                                                                                                                                                                                                                                                                                                                                                                                                                                                                                                                                                                                                                                                                                                                                                                                                                                                                                                                                                                                                                                                                                                                                                                                                                                                                                                                                                                                                                                                                                                                                                                                                                                                                                                                                                                                                                                                                                                                                | 29.60 | 59   | 54   | SSW   | 5    | 1    | 6   | 3      |
| Aberdeen                                                                                                                                                                                                                                                                                                                                                                                                                                                                                                                                                                                                                                                                                                                                                                                                                                                                                                                                                                                                                                                                                                                                                                                                                                                                                                                                                                                                                                                                                                                                                                                                                                                                                                                                                                                                                                                                                                                                                                                                                                                                                                                       |       | 61   | 55   | W     | 3    | 5    | c   | 2      |
| Leith                                                                                                                                                                                                                                                                                                                                                                                                                                                                                                                                                                                                                                                                                                                                                                                                                                                                                                                                                                                                                                                                                                                                                                                                                                                                                                                                                                                                                                                                                                                                                                                                                                                                                                                                                                                                                                                                                                                                                                                                                                                                                                                          | 29.70 |      |      | 10000 |      |      |     |        |
| Berwick                                                                                                                                                                                                                                                                                                                                                                                                                                                                                                                                                                                                                                                                                                                                                                                                                                                                                                                                                                                                                                                                                                                                                                                                                                                                                                                                                                                                                                                                                                                                                                                                                                                                                                                                                                                                                                                                                                                                                                                                                                                                                                                        | 29.69 | 59   | 55   | WSW   | 4    | 4    | e   | 2      |
| Ardrossan                                                                                                                                                                                                                                                                                                                                                                                                                                                                                                                                                                                                                                                                                                                                                                                                                                                                                                                                                                                                                                                                                                                                                                                                                                                                                                                                                                                                                                                                                                                                                                                                                                                                                                                                                                                                                                                                                                                                                                                                                                                                                                                      | 29.73 | 57   | 55   | w     | 5    | 4    | c   | 5-     |
| Portrush                                                                                                                                                                                                                                                                                                                                                                                                                                                                                                                                                                                                                                                                                                                                                                                                                                                                                                                                                                                                                                                                                                                                                                                                                                                                                                                                                                                                                                                                                                                                                                                                                                                                                                                                                                                                                                                                                                                                                                                                                                                                                                                       | 29.72 | 57   | 54   | SW    | 2    | 2    | 6-  | 2      |
| Shielda                                                                                                                                                                                                                                                                                                                                                                                                                                                                                                                                                                                                                                                                                                                                                                                                                                                                                                                                                                                                                                                                                                                                                                                                                                                                                                                                                                                                                                                                                                                                                                                                                                                                                                                                                                                                                                                                                                                                                                                                                                                                                                                        | 29.80 | 59   | 54   | WSW   | 4    | 5    | 0   | 3      |
| Galway                                                                                                                                                                                                                                                                                                                                                                                                                                                                                                                                                                                                                                                                                                                                                                                                                                                                                                                                                                                                                                                                                                                                                                                                                                                                                                                                                                                                                                                                                                                                                                                                                                                                                                                                                                                                                                                                                                                                                                                                                                                                                                                         | 29.83 | 65   | 62   | w     | 5    | 4    | C   | 4      |
| Scarborough                                                                                                                                                                                                                                                                                                                                                                                                                                                                                                                                                                                                                                                                                                                                                                                                                                                                                                                                                                                                                                                                                                                                                                                                                                                                                                                                                                                                                                                                                                                                                                                                                                                                                                                                                                                                                                                                                                                                                                                                                                                                                                                    | 29.86 | 59   | 56   | w     | 3    | 6    | c   | 2      |
| Liverpool                                                                                                                                                                                                                                                                                                                                                                                                                                                                                                                                                                                                                                                                                                                                                                                                                                                                                                                                                                                                                                                                                                                                                                                                                                                                                                                                                                                                                                                                                                                                                                                                                                                                                                                                                                                                                                                                                                                                                                                                                                                                                                                      | 29.91 | 61   | 56   | SW    | 2    | 8    | e   | 2      |
| Valentia                                                                                                                                                                                                                                                                                                                                                                                                                                                                                                                                                                                                                                                                                                                                                                                                                                                                                                                                                                                                                                                                                                                                                                                                                                                                                                                                                                                                                                                                                                                                                                                                                                                                                                                                                                                                                                                                                                                                                                                                                                                                                                                       | 29.87 | 62   | 60   | SW    | 2    | 5    | 0   | 3      |
| Queenstown                                                                                                                                                                                                                                                                                                                                                                                                                                                                                                                                                                                                                                                                                                                                                                                                                                                                                                                                                                                                                                                                                                                                                                                                                                                                                                                                                                                                                                                                                                                                                                                                                                                                                                                                                                                                                                                                                                                                                                                                                                                                                                                     | 29 88 | 61   | 59   | w     | 3    | 5-   | e   | 2      |
|                                                                                                                                                                                                                                                                                                                                                                                                                                                                                                                                                                                                                                                                                                                                                                                                                                                                                                                                                                                                                                                                                                                                                                                                                                                                                                                                                                                                                                                                                                                                                                                                                                                                                                                                                                                                                                                                                                                                                                                                                                                                                                                                | 30.05 | 61   | 59   | w     | 5-   | 2    | e   | ż      |
| Yarmouth                                                                                                                                                                                                                                                                                                                                                                                                                                                                                                                                                                                                                                                                                                                                                                                                                                                                                                                                                                                                                                                                                                                                                                                                                                                                                                                                                                                                                                                                                                                                                                                                                                                                                                                                                                                                                                                                                                                                                                                                                                                                                                                       | 30.02 | 62   | 56   | SW    | 3    | 2    | 6   |        |
| London                                                                                                                                                                                                                                                                                                                                                                                                                                                                                                                                                                                                                                                                                                                                                                                                                                                                                                                                                                                                                                                                                                                                                                                                                                                                                                                                                                                                                                                                                                                                                                                                                                                                                                                                                                                                                                                                                                                                                                                                                                                                                                                         | 30 04 | 70   | 64   | SW    | Ŀ    | 7    | 0   | 2      |
| Dover                                                                                                                                                                                                                                                                                                                                                                                                                                                                                                                                                                                                                                                                                                                                                                                                                                                                                                                                                                                                                                                                                                                                                                                                                                                                                                                                                                                                                                                                                                                                                                                                                                                                                                                                                                                                                                                                                                                                                                                                                                                                                                                          | 30.01 | 61   | 59   | w     | 3    | 6    | 0   | 2      |
| Portsmouth                                                                                                                                                                                                                                                                                                                                                                                                                                                                                                                                                                                                                                                                                                                                                                                                                                                                                                                                                                                                                                                                                                                                                                                                                                                                                                                                                                                                                                                                                                                                                                                                                                                                                                                                                                                                                                                                                                                                                                                                                                                                                                                     |       | 63   | 1    |       | 3    | 2    | e   | 3      |
| Portland                                                                                                                                                                                                                                                                                                                                                                                                                                                                                                                                                                                                                                                                                                                                                                                                                                                                                                                                                                                                                                                                                                                                                                                                                                                                                                                                                                                                                                                                                                                                                                                                                                                                                                                                                                                                                                                                                                                                                                                                                                                                                                                       | 30.03 | 62   | 59   | SW    | 1    |      |     |        |
| Plymouth                                                                                                                                                                                                                                                                                                                                                                                                                                                                                                                                                                                                                                                                                                                                                                                                                                                                                                                                                                                                                                                                                                                                                                                                                                                                                                                                                                                                                                                                                                                                                                                                                                                                                                                                                                                                                                                                                                                                                                                                                                                                                                                       | 30.00 |      | 59   | W     | 5    | 1,   | 6   | 4      |
| Penzance                                                                                                                                                                                                                                                                                                                                                                                                                                                                                                                                                                                                                                                                                                                                                                                                                                                                                                                                                                                                                                                                                                                                                                                                                                                                                                                                                                                                                                                                                                                                                                                                                                                                                                                                                                                                                                                                                                                                                                                                                                                                                                                       | 30.04 | 61   | 60   | SW    | 2    | 6    | e   | 3      |
| eneral                                                                                                                                                                                                                                                                                                                                                                                                                                                                                                                                                                                                                                                                                                                                                                                                                                                                                                                                                                                                                                                                                                                                                                                                                                                                                                                                                                                                                                                                                                                                                                                                                                                                                                                                                                                                                                                                                                                                                                                                                                                                                                                         |       | 11   |      | 100   | P    |      | 1   | 1 - ++ |
| Washer                                                                                                                                                                                                                                                                                                                                                                                                                                                                                                                                                                                                                                                                                                                                                                                                                                                                                                                                                                                                                                                                                                                                                                                                                                                                                                                                                                                                                                                                                                                                                                                                                                                                                                                                                                                                                                                                                                                                                                                                                                                                                                                         | proba | m    |      | A     |      |      | two | inthe  |
| Nott                                                                                                                                                                                                                                                                                                                                                                                                                                                                                                                                                                                                                                                                                                                                                                                                                                                                                                                                                                                                                                                                                                                                                                                                                                                                                                                                                                                                                                                                                                                                                                                                                                                                                                                                                                                                                                                                                                                                                                                                                                                                                                                           | Mode  |      |      |       |      |      |     | ine    |
| West                                                                                                                                                                                                                                                                                                                                                                                                                                                                                                                                                                                                                                                                                                                                                                                                                                                                                                                                                                                                                                                                                                                                                                                                                                                                                                                                                                                                                                                                                                                                                                                                                                                                                                                                                                                                                                                                                                                                                                                                                                                                                                                           | Modes | ater | low  | Bure  | nter | ly - | - 1 | me     |
| Toroth Tresh Westerles - And                                                                                                                                                                                                                                                                                                                                                                                                                                                                                                                                                                                                                                                                                                                                                                                                                                                                                                                                                                                                                                                                                                                                                                                                                                                                                                                                                                                                                                                                                                                                                                                                                                                                                                                                                                                                                                                                                                                                                                                                                                                                                                   |       |      |      |       |      |      |     |        |
| EXPLANATION.                                                                                                                                                                                                                                                                                                                                                                                                                                                                                                                                                                                                                                                                                                                                                                                                                                                                                                                                                                                                                                                                                                                                                                                                                                                                                                                                                                                                                                                                                                                                                                                                                                                                                                                                                                                                                                                                                                                                                                                                                                                                                                                   |       |      |      |       |      |      |     |        |
| B,-Barometer corrected and reduced to 32s at mean sea level : each ten feet, of vertical rise, causing about one hundredth                                                                                                                                                                                                                                                                                                                                                                                                                                                                                                                                                                                                                                                                                                                                                                                                                                                                                                                                                                                                                                                                                                                                                                                                                                                                                                                                                                                                                                                                                                                                                                                                                                                                                                                                                                                                                                                                                                                                                                                                     |       |      |      |       |      |      |     |        |
| n - incomparison of the second |       |      |      |       |      |      |     |        |
| in shade. M Moistened bulb (for evaporation and dew point). D Direction of wind (true two points left of magnetic).                                                                                                                                                                                                                                                                                                                                                                                                                                                                                                                                                                                                                                                                                                                                                                                                                                                                                                                                                                                                                                                                                                                                                                                                                                                                                                                                                                                                                                                                                                                                                                                                                                                                                                                                                                                                                                                                                                                                                                                                            |       |      |      |       |      |      |     |        |

# **19th Century Developments**

Location of instrumental meteorological records pre-1850 inclusive. Observations include maximum and/or minimum thermometers (red) and thermometer (blue) among other instrumental records and other instrumental data (black). Mateus(2021)

From 1860 to 1900 the number of rainfall stations increased from 13 to almost 200

Botanic Gardens 1800 Markree Castle 1824 Phoenix Park 1829 Birr Castle 1872 Roches Pt 1873 Malin Head 1888

### The weather keepers

**S** ome of Ireland's early weather stations were linked to scientific institutions such as the Ordnance Survey, the Botanic Gardens and the centres for astronomy at Armagh, Birr and Markree. Others were maintained by individuals. The rainfall network, led by G.J. Symons in London, was almost exclusively run by volunteers. It expanded from 13 Irish stations in 1860 to almost 200 by 1900 and included men and women, clergymen, industrialists, academics and others who routinely took rainfall measurements as a leisure pursuit.